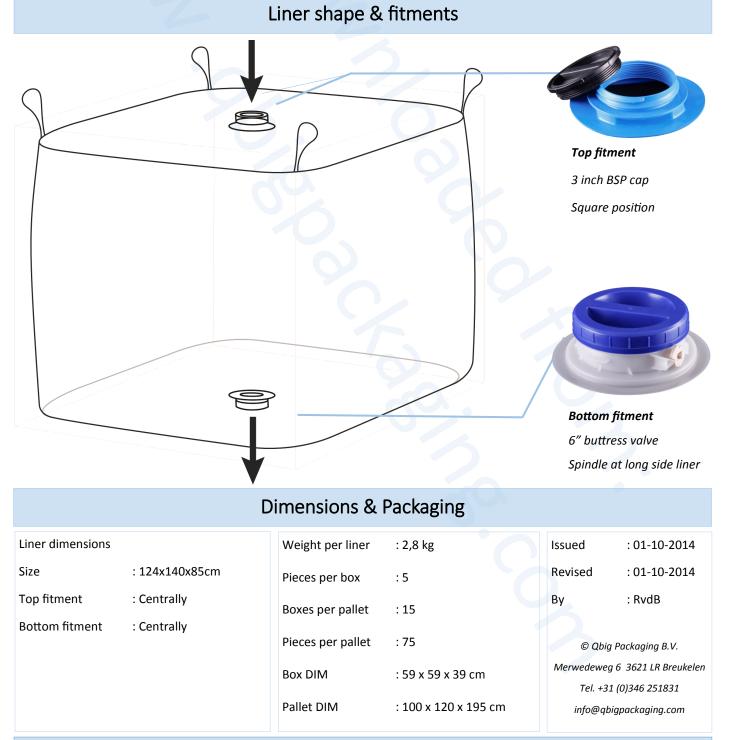

## Liner data sheet : 410126

Description

Capacity

6" buttress valve : 1.000 Liter

: QUBE liner with 3" BSP cap and

Film technical properties

| • | Inner ply: |  |
|---|------------|--|
|   |            |  |